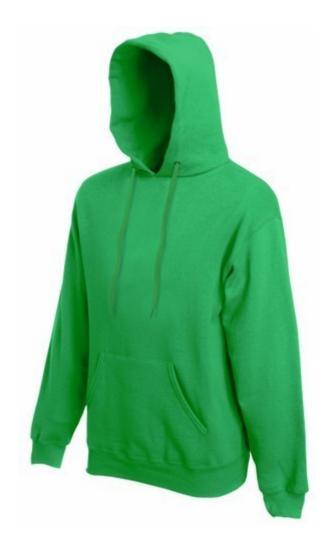

# FRUIT OF THE LOOM, CLASSIC HOODED SWEAT, MEN'S HOODED SWEATSHIRT, KELLY GREEN, S

# **Specification**

Fruit of the Loom, Classic Hooded Sweat, men's hooded sweatshirt, kelly green, S. Lightweight classic men's sweatshirt, 80% cotton and 20% polyester, 280 gm / m2. Sweatshirt with front kangaroo pockets, with ruffles on the sleeves and at the end of the sweatshirt, hood and sweatshirt in the color of the sweatshirt. Branding: DTG, screen printing, flex, flock